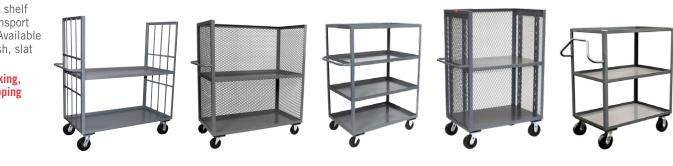

# Stock Trucks/Order Picking Carts

Spacious multi shelf carts easily transport large cartons. Available with open, mesh, slat or solid sides.

Uses: order picking, stocking or shipping & receiving