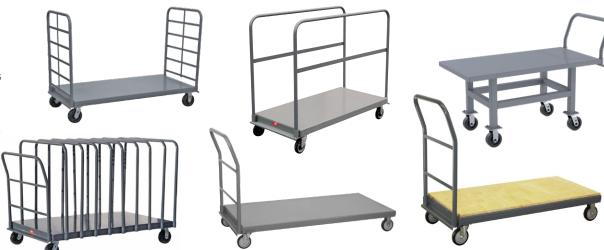

## Platform Trucks

Move merchandise with steel, plastic or wood platform trucks. Multiple caster options to suit various floor conditions. Ergonomic height models reduce the strain of lifting and bending. Models with vertical dividers handle cardboard waste.

Uses: moving inventory, shipping & receiving