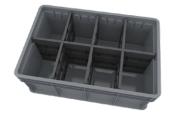

## Multi-Load Totes

Designed for AS/RS, this rugged tote's unique design allows cups and dividers to attach quickly and securely for separating items within a single load.

Uses: AS/RS, order picking