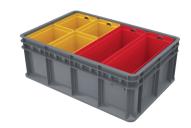

## Multi-Load Totes

Designed for AS/RS, this rugged tote's unique design allows cups and dividers to attach quickly and securely for separating items within a single load.

Uses: AS/RS, order picking