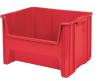

# Stak-N-Store Bins

Large stackable bins are perfect for large, bulky items. Wide hopper front for easy access. Uses: sorting, pick-to-light system

#### Uses: sorting, pick-to-light system