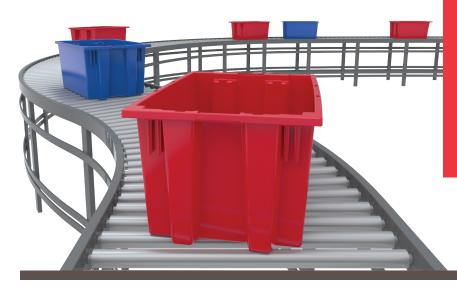

## Multi-Load Totes

Designed for AS/RS, this rugged tote's unique design allows cups and dividers to attach quickly and securely for separating items within a single load.

Uses: AS/RS, order picking