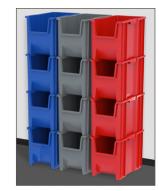

# AkroBins<sup>®</sup> & Super-Size AkroBins<sup>®</sup>

The industry standard for plastic stackable storage bins, AkroBins and Super-Size AkroBins are available in a variety of sizes and colors.