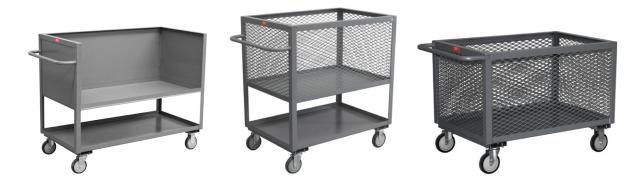

## Box Trucks

This low deck box on wheels is available in solid sides or mesh sides. A three-sided version allows for easy loading and unloading.

Uses: moving inventory, shipping & receiving

For more information contact your Akro-Mils distributor or call 800-253-2467.